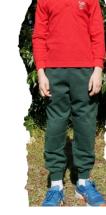

# **BOYS WINTER SCHOOL UNIFORM**

**Grey Trousers Grey Ankle Socks Long Sleeve Green Shirt** Tie **Green Jumper** Green zip up jumper **Green Fleece Jacket** 