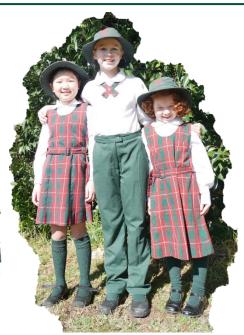

# **GIRLS WINTER SCHOOL UNIFORM**

Tartan Winter Tunic (option 1) **Green Tights** (option 1) Green knee-high socks (option 1) Long Sleeve white blouse (option 1&2) Girls Trousers (option 2) Tie (option 2) **Green Jumper** Green zip up jumper **Green Fleece Jacket** 

## **GIRLS SUMMER SCHOOL UNIFORM**

Striped Summer Tunic (*option 1*) Short Sleeve white blouse (*option 2*) Green Shorts (*option 2*) Green Ankle socks (*option 1 & 2*)