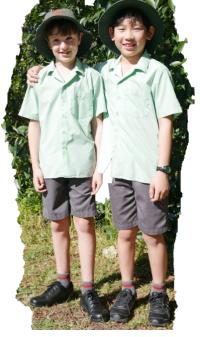

#### **BOYS SUMMER SPORTS UNIFORM**

| <b>Red Polo Shirt Short Sleeve</b> |
|------------------------------------|
| Green Sports Shorts                |
| White Sports Socks                 |

## **BOYS SUMMER SCHOOL UNIFORM**

Grey Shorts Grey Ankle Socks Short Sleeve Green Shirt

**Representative Sports Uniform - PSSA** 

Summer School Uniform - Girls

**SIPPS** Raincoat

Canteen Bag

Students attending sporting activities to represent the school, such as PSSA, a special branded sports vest is available from the uniform shop. Students are permitted to wear this on the days they are undertaking these activities.