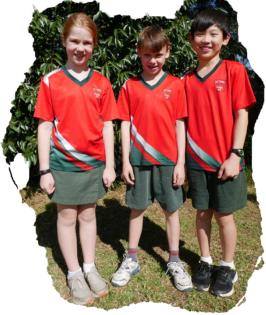

## **REPRESENTATIVE SPORT UNIFORM**

Red PSSA socks Red PSSA top Netball Skirt (girls)

Winter Sports Uniform

Summer Sports Uniform