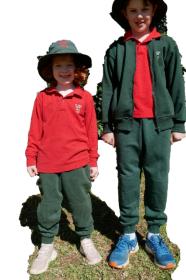

# **GIRLS WINTER SPORTS UNIFORM**

**Red Polo Shirt Long or Short Sleeve** Sports Shorts or Track Pants or Skort (girls) or Active Pants or **Netball Skirt** White Sports Socks **Green Briefs** 

## **BOYS WINTER SPORT UNIFORM**

**Red Polo Shirt Long or Short Sleeve Sports Shorts Track Pants** White Sports Socks

Winter Uniform - Girls

Summer School Uniform - Boys

Winter School Uniform - Boys

School Bag