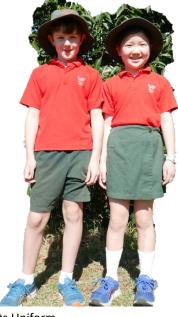

#### **BOYS SUMMER SPORTS UNIFORM**

| <b>Red Polo Shirt Short Sleeve</b> |
|------------------------------------|
| Green Sports Shorts                |
| White Sports Socks                 |

#### **GIRLS SUMMER SPORTS UNIFORM**

| Red Polo Shirt Short Sleeve |  |  |
|-----------------------------|--|--|
| Green Sports Shorts or      |  |  |
| Skort <i>or</i>             |  |  |
| Active Pants                |  |  |
| White Sports Socks          |  |  |
| Green Briefs                |  |  |