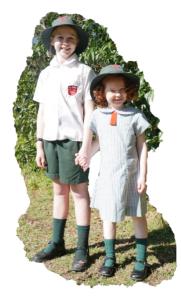

# **GIRLS WINTER SCHOOL UNIFORM**

Tartan Winter Tunic (option 1) **Green Tights** (option 1) Green knee-high socks (option 1) Long Sleeve white blouse (option 1&2) Girls Trousers (option 2) Tie (option 2) **Green Jumper** Green zip up jumper **Green Fleece Jacket** 

## **GIRLS SUMMER SCHOOL UNIFORM**

Striped Summer Tunic (*option 1*) Short Sleeve white blouse (*option 2*) Green Shorts (*option 2*) Green Ankle socks (*option 1 & 2*)