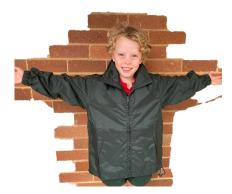

# **BOYS WINTER SCHOOL UNIFORM**

**Grey Trousers Grey Ankle Socks Long Sleeve Green Shirt** Tie **Green Jumper** Green zip up jumper **Green Fleece Jacket** 