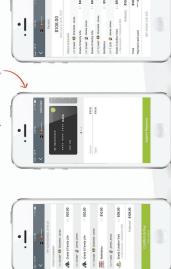

## Making payments

### Add up to 5 cards to your wallet

At checkout select which card to

Pay with any cards accepted by the school. Once your payment is approved you can continue to the home page, or view your receipt.