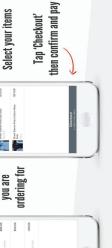

today

## Step 1 Download Qkr!

on your Android phone or iPhone. iPad users can download iPhone app





### Step 2 Register

Select your Country of Residence as 'Australia' and follow the steps to register

purchase you can select our school

from 'Previous Location'

# Step 3 Find our school

Our school will appear in 'Nearby Locations' if you're within 10kms of the school, or search for our school by name.

# Step 4 Register your children

**Nearby Locations**'

If you're within 10

kms of the school,

your child. This allows you to make orders be prompted to add a student profile for When first accessing our school you will and payments for them.







# Add your children's details in Student Profiles





child's details in Student Profiles

Manage each

# Purchase school items







## Making payments

### Add up to 5 cards to your wallet



At checkout select which card to

Pay with any cards accepted by the school. Once your payment is approved you can continue to the home page, or view your receipt.