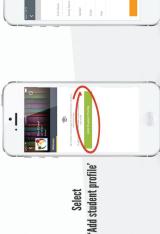

# Step 4 Register your children

**Nearby Locations**'

If you're within 10

kms of the school,

your child. This allows you to make orders be prompted to add a student profile for When first accessing our school you will and payments for them.

# Add your children's details in Student Profiles

child's details in Student Profiles

Manage each