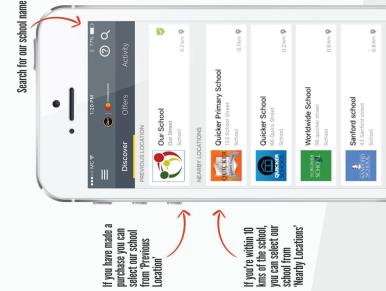

### Step 2 Register

Select your Country of Residence as 'Australia' and follow the steps to register

purchase you can select our school

from 'Previous Location'

# Step 3 Find our school

Our school will appear in 'Nearby Locations' if you're within 10kms of the school, or search for our school by name.

# Step 4 Register your children

**Nearby Locations**'

If you're within 10

kms of the school,

your child. This allows you to make orders be prompted to add a student profile for When first accessing our school you will and payments for them.