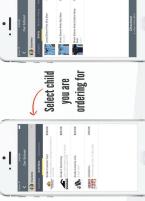

f today

## Step 1 Download Qkr!

on your Android phone or iPhone. iPad users can download iPhone app





### Step 2 Register

Select your Country of Residence as 'Australia' and follow the steps to register

purchase you can select our school

from 'Previous Location'

# Step 3 Find our school

Our school will appear in 'Nearby Locations' if you're within 10kms of the school, or search for our school by name.

# Step 4 Register your children

**Nearby Locations**'

If you're within 10

kms of the school,

your child. This allows you to make orders be prompted to add a student profile for When first accessing our school you will and payments for them.







# Add your children's details in Student Profiles





child's details in Student Profiles

Manage each

# Purchase school items







## Making payments

### Add up to 5 cards to your wallet



At checkout select which card to

Pay with any cards accepted by the school. Once your payment is approved you can continue to the home page, or view your receipt.