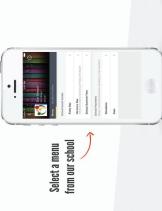

elf today

## Step 1 Download Qkr!

on your Android phone or iPhone. iPad users can download iPhone app





### Step 2 Register

Select your Country of Residence as 'Australia' and follow the steps to register

purchase you can select our school

from 'Previous Location'

# Step 3 Find our school

Our school will appear in 'Nearby Locations' if you're within 10kms of the school, or search for our school by name.

# Step 4 Register your children

**Nearby Locations**'

If you're within 10

kms of the school,

your child. This allows you to make orders be prompted to add a student profile for When first accessing our school you will and payments for them.







# Add your children's details in Student Profiles





child's details in Student Profiles

Manage each

# Purchase school items







## Making payments

### Add up to 5 cards to your wallet



At checkout select which card to

Pay with any cards accepted by the school. Once your payment is approved you can continue to the home page, or view your receipt.