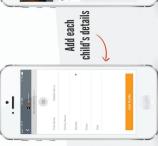

# Add your children's details in Student Profiles

child's details in Student Profiles

Manage each